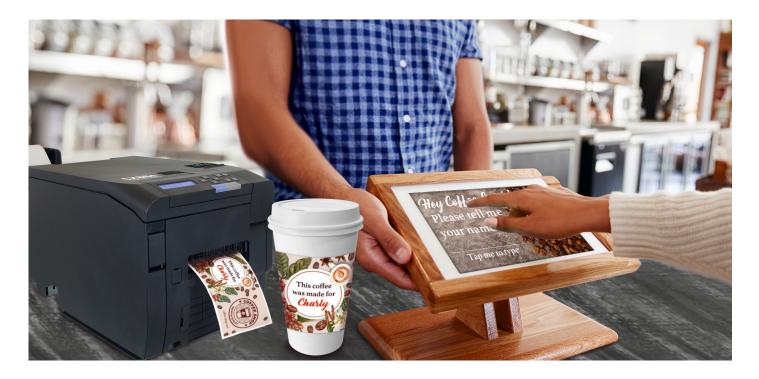

Whether they are vouchers, coupons, value-added receipts, ID tags with photos, visitor badges, price and promotion stickers, pasted labels, sleeves, loop ribbons or labels for cardboards and boxes, the DTM CX86e makes it fast and easy to print high-quality full-colour labels and tags for signage and product identification that will attract customer attention and increase sales.

Due the compact size the CX86e is ready to use everywhere and easy to transport. It can be used in a variety of ways, including personalisation. Take your advertising campaigns, stalls and fairs to a new level by enabling customers to add personalisation on-site.