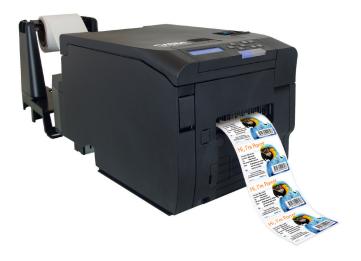

## DTM CX86e Colour Tag Printer

The fast and compact printing solution for production, POS and POI applications

The DTM CX86e is the world's smallest LED dry toner colour label printer and helps companies to produce versatile and professional colour labels and tags that maximize advertising impact vs. standard black and white thermal prints.